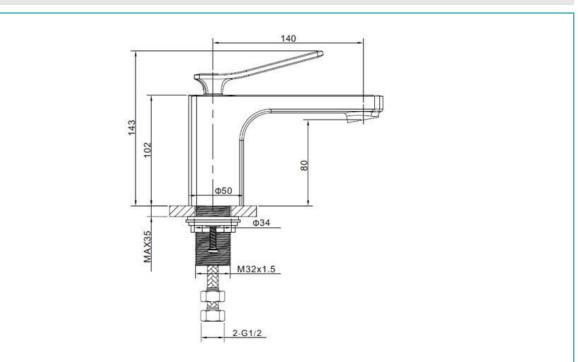

## **TECHNICAL DRAWING**

Copyright @ Rigel Technology (S) Pte Ltd All rights reserved. Terms of Use.

**DISCLAIMER:** While every effort has been made to ensure factual accuracy, the information presented is subject to changes due to requirements in different sites, markets and/or countries. Rigel reserves the right to make the necessary amendments at any time without prior notice.

### PRODUCT SPECIFICATIONS

Dimension : 140 (L) x 50 (W) x 143 (H) mm
Material : Brass, Matte Black Finish