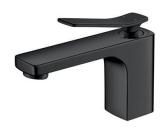

# MXB852310BM

### **Deck Mounted Basin Mixer**

### PRODUCT SPECIFICATIONS

Dimension : 140 (L) x 50 (W) x 143 (H) mm
Material : Brass, Matte Black Finish